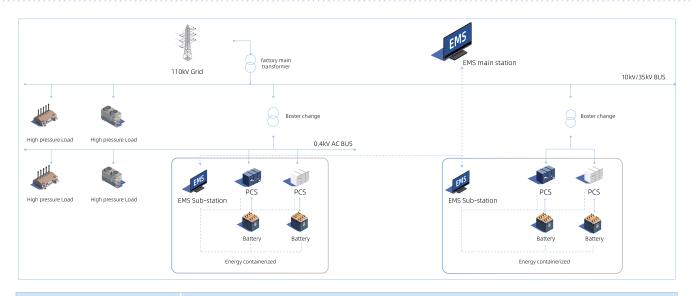

## **SMART BESS**

Hengtong's 20-foot liquid-cooled containe is a cutting-edge energy storage solution that offers high energy density, long cycle life, safe and reliable operation, intelligent energy management, easy installation and maintenance, and flexible deployment and scalability.

## 20-FOOT UTILITY ENERGY STORAGE SYSTEM

Excellent cell performance and long service life

Integrated liquid cooling plate in the housing reduces the risk of leakage

Dynamic temperature control higher efficiency

Cloud monitoring, intelligent management and operation and maintenance Stackable, flexible layout, supports PACK-level fire protection

Small footprint, highly integrated overall transportation

Power generation side