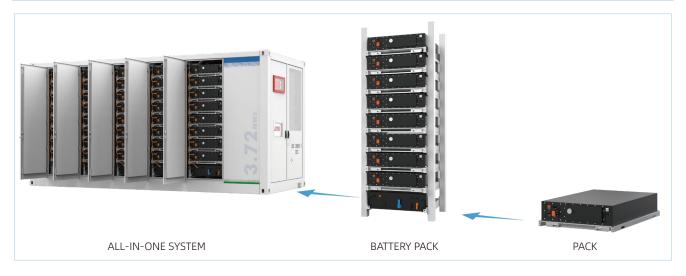

## **SMART BESS**

Hengtong's 20-foot liquid-cooled containe is a cutting-edge energy storage solution that offers high energy density, long cycle life, safe and reliable operation, intelligent energy management, easy installation and maintenance, and flexible deployment and scalability.

## 20-FOOT UTILITY ENERGY STORAGE SYSTEM

Excellent cell performance and long service life

Integrated liquid cooling plate in the housing reduces the risk of leakage

Dynamic temperature control higher efficiency

Cloud monitoring, intelligent management and operation and maintenance Stackable, flexible layout, supports PACK-level fire protection

Small footprint, highly integrated overall transportation

Power generation side